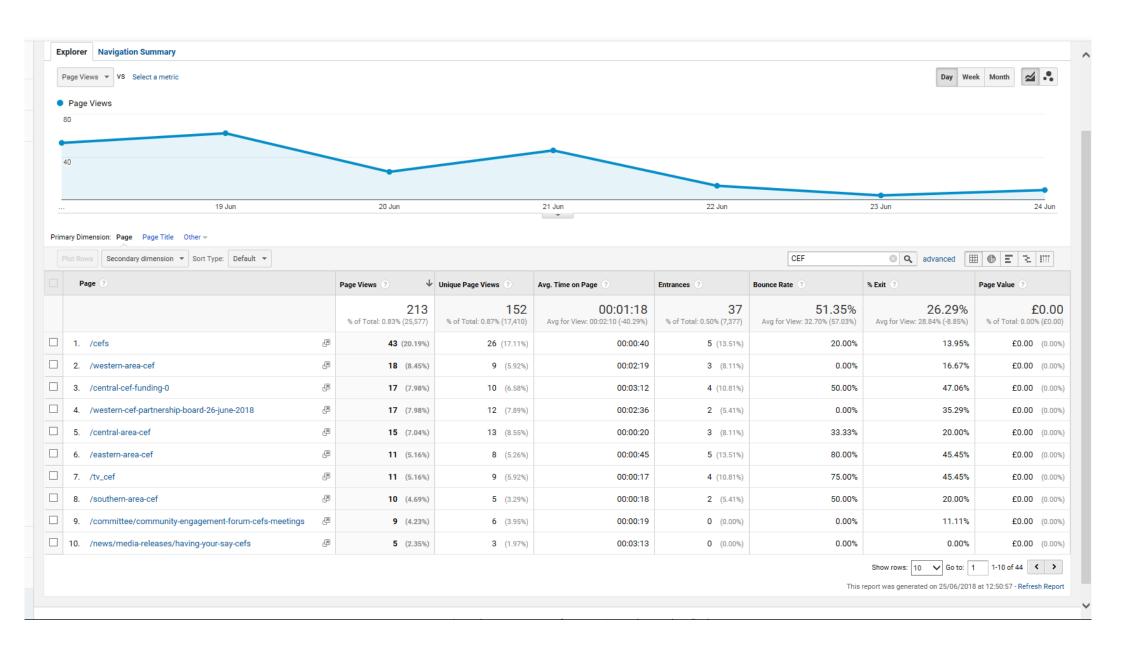

## rimary Dimension: Page Page Title Other 🔻

| Plot Rows Secondary dimension 🔻 Sort Type: Default 🕶                         |                                   |                                   |                                              |                                        |                                                |                                         | ● <b>E</b>   注   iiii              |
|------------------------------------------------------------------------------|-----------------------------------|-----------------------------------|----------------------------------------------|----------------------------------------|------------------------------------------------|-----------------------------------------|------------------------------------|
| Page ③                                                                       | Page Views ? ↓                    | Unique Page Views ?               | Avg. Time on Page ?                          | Entrances ?                            | Bounce Rate ②                                  | % Exit ②                                | Page Value ?                       |
|                                                                              | 213<br>% of Total: 0.83% (25,577) | 152<br>% of Total: 0.87% (17,410) | 00:01:18<br>Avg for View: 00:02:10 (-40.29%) | <b>37</b><br>% of Total: 0.50% (7,377) | <b>51.35%</b><br>Avg for View: 32.70% (57.03%) | 26.29%<br>Avg for View: 28.84% (-8.85%) | £0.00<br>% of Total: 0.00% (£0.00) |
| 21. /southern-cef-forum-14-june-2018                                         | 2 (0.94%)                         | 2 (1.32%)                         | 00:09:50                                     | 0 (0.00%)                              | 0.00%                                          | 50.00%                                  | £0.00 (0.00%)                      |
| 22. /southern-cef-funding-0                                                  | 2 (0.94%)                         | 1 (0.66%)                         | 00:03:01                                     | 0 (0.00%)                              | 0.00%                                          | 0.00%                                   | £0.00 (0.00%)                      |
| 23. /southern-cef-partnership-board-members                                  | 2 (0.94%)                         | 1 (0.66%)                         | 00:00:18                                     | 0 (0.00%)                              | 0.00%                                          | 0.00%                                   | £0.00 (0.00%)                      |
| 24. /western-cef-forum-10-july-2018                                          | 2 (0.94%)                         | 2 (1.32%)                         | 00:00:09                                     | 0 (0.00%)                              | 0.00%                                          | 0.00%                                   | £0.00 (0.00%)                      |
| 25. /western-cef-funding-0                                                   | 2 (0.94%)                         | 2 (1.32%)                         | 00:05:52                                     | 1 (2.70%)                              | 100.00%                                        | 50.00%                                  | £0.00 (0.00%)                      |
| 26. /western-cef-funding-sub-committee-and-partnership-board-20-march-2018 @ | 2 (0.94%)                         | 2 (1.32%)                         | 00:03:12                                     | 1 (2.70%)                              | 100.00%                                        | 50.00%                                  | £0.00 (0.00%)                      |
| 27. /central-area-cef-forum-minutes-archive                                  | 1 (0.47%)                         | 1 (0.66%)                         | 00:00:00                                     | 0 (0.00%)                              | 0.00%                                          | 100.00%                                 | £0.00 (0.00%)                      |
| 28. /central-area-cef-get-touch                                              | 1 (0.47%)                         | 1 (0.66%)                         | 00:00:05                                     | 0 (0.00%)                              | 0.00%                                          | 0.00%                                   | £0.00 (0.00%)                      |
| 29. /central-cef-forum-13-june-2018                                          | 1 (0.47%)                         | 1 (0.66%)                         | 00:01:12                                     | 0 (0.00%)                              | 0.00%                                          | 0.00%                                   | £0.00 (0.00%)                      |
| 30. /central-cef-partnership-board-members                                   | 1 (0.47%)                         | 1 (0.66%)                         | 00:00:00                                     | 0 (0.00%)                              | 0.00%                                          | 100.00%                                 | £0.00 (0.00%)                      |