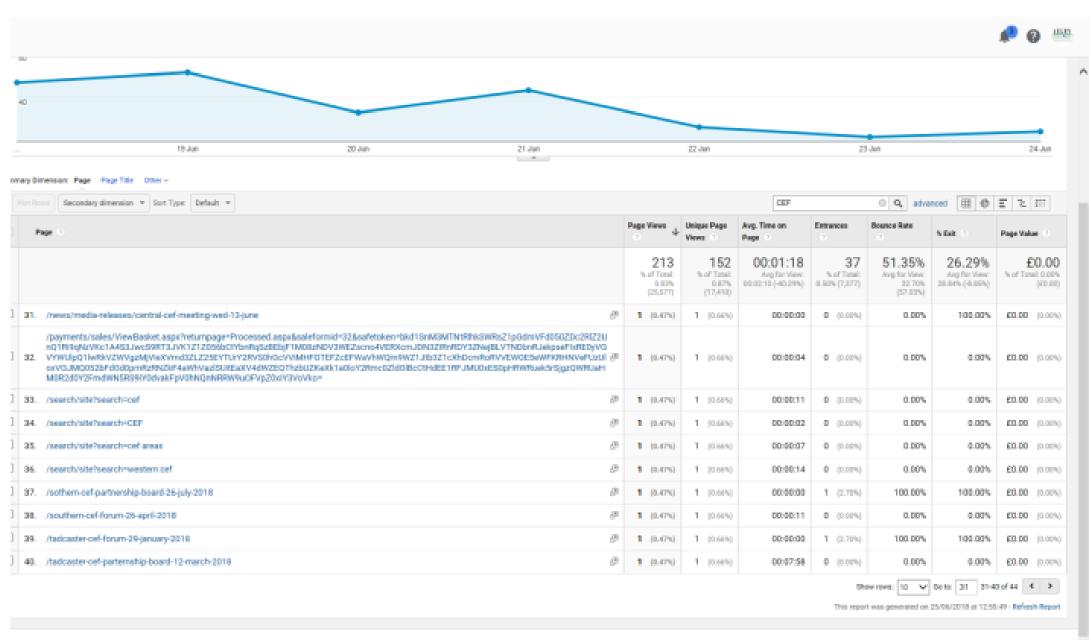

## rimary Dimension: Page Page Title Other 🔻

| Plot Rows Secondary dimension 🔻 Sort Type: Default 🕶                         |                                   |                                   |                                              |                                        |                                                |                                         | ● <b>E</b>   注   iiii              |
|------------------------------------------------------------------------------|-----------------------------------|-----------------------------------|----------------------------------------------|----------------------------------------|------------------------------------------------|-----------------------------------------|------------------------------------|
| Page ③                                                                       | Page Views ? ↓                    | Unique Page Views ?               | Avg. Time on Page ?                          | Entrances ?                            | Bounce Rate ②                                  | % Exit ②                                | Page Value ?                       |
|                                                                              | 213<br>% of Total: 0.83% (25,577) | 152<br>% of Total: 0.87% (17,410) | 00:01:18<br>Avg for View: 00:02:10 (-40.29%) | <b>37</b><br>% of Total: 0.50% (7,377) | <b>51.35%</b><br>Avg for View: 32.70% (57.03%) | 26.29%<br>Avg for View: 28.84% (-8.85%) | £0.00<br>% of Total: 0.00% (£0.00) |
| 21. /southern-cef-forum-14-june-2018                                         | 2 (0.94%)                         | 2 (1.32%)                         | 00:09:50                                     | 0 (0.00%)                              | 0.00%                                          | 50.00%                                  | £0.00 (0.00%)                      |
| 22. /southern-cef-funding-0                                                  | 2 (0.94%)                         | 1 (0.66%)                         | 00:03:01                                     | 0 (0.00%)                              | 0.00%                                          | 0.00%                                   | £0.00 (0.00%)                      |
| 23. /southern-cef-partnership-board-members                                  | 2 (0.94%)                         | 1 (0.66%)                         | 00:00:18                                     | 0 (0.00%)                              | 0.00%                                          | 0.00%                                   | £0.00 (0.00%)                      |
| 24. /western-cef-forum-10-july-2018                                          | 2 (0.94%)                         | 2 (1.32%)                         | 00:00:09                                     | 0 (0.00%)                              | 0.00%                                          | 0.00%                                   | £0.00 (0.00%)                      |
| 25. /western-cef-funding-0                                                   | 2 (0.94%)                         | 2 (1.32%)                         | 00:05:52                                     | 1 (2.70%)                              | 100.00%                                        | 50.00%                                  | £0.00 (0.00%)                      |
| 26. /western-cef-funding-sub-committee-and-partnership-board-20-march-2018 @ | 2 (0.94%)                         | 2 (1.32%)                         | 00:03:12                                     | 1 (2.70%)                              | 100.00%                                        | 50.00%                                  | £0.00 (0.00%)                      |
| 27. /central-area-cef-forum-minutes-archive                                  | 1 (0.47%)                         | 1 (0.66%)                         | 00:00:00                                     | 0 (0.00%)                              | 0.00%                                          | 100.00%                                 | £0.00 (0.00%)                      |
| 28. /central-area-cef-get-touch                                              | 1 (0.47%)                         | 1 (0.66%)                         | 00:00:05                                     | 0 (0.00%)                              | 0.00%                                          | 0.00%                                   | £0.00 (0.00%)                      |
| 29. /central-cef-forum-13-june-2018                                          | 1 (0.47%)                         | 1 (0.66%)                         | 00:01:12                                     | 0 (0.00%)                              | 0.00%                                          | 0.00%                                   | £0.00 (0.00%)                      |
| 30. /central-cef-partnership-board-members                                   | 1 (0.47%)                         | 1 (0.66%)                         | 00:00:00                                     | 0 (0.00%)                              | 0.00%                                          | 100.00%                                 | £0.00 (0.00%)                      |

Show rows: 10 V Go to: 21 21-30 of 44 ( )

This report was generated on 25/06/2018 at 12:54:42 - Refresh Report