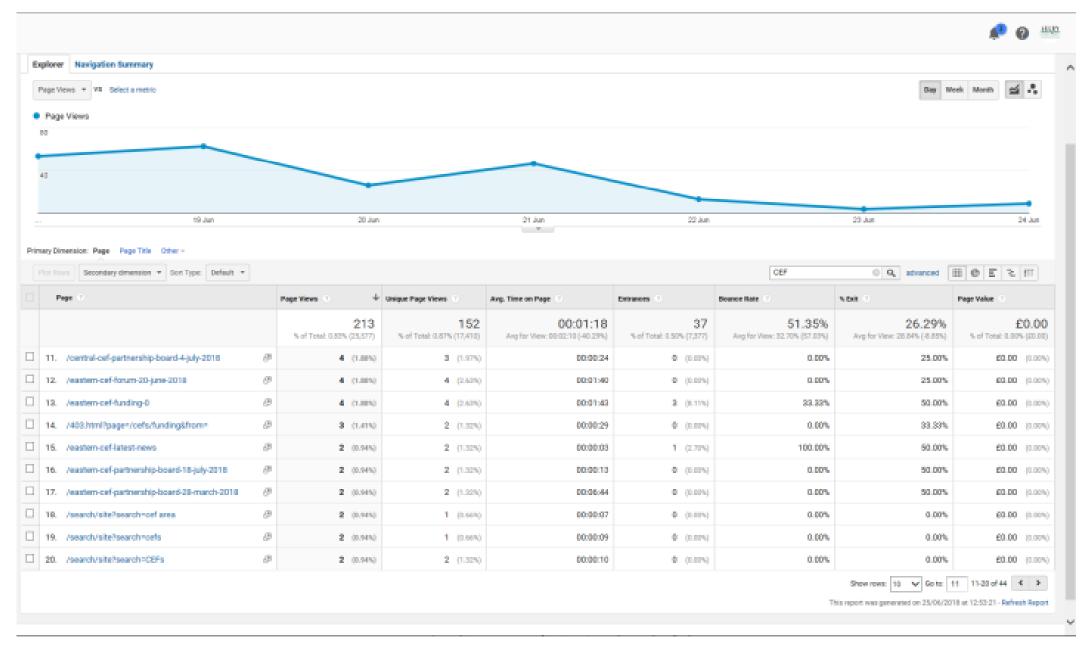

## rimary Dimension: Page Page Title Other 🔻

| Plot Rows Secondary dimension 🔻 Sort Type: Default 🕶                         |                                   |                                   |                                              |                                        |                                                |                                         | ● <b>E</b>   注   iiii              |
|------------------------------------------------------------------------------|-----------------------------------|-----------------------------------|----------------------------------------------|----------------------------------------|------------------------------------------------|-----------------------------------------|------------------------------------|
| Page ③                                                                       | Page Views ? ↓                    | Unique Page Views ?               | Avg. Time on Page ?                          | Entrances ?                            | Bounce Rate ②                                  | % Exit ②                                | Page Value ?                       |
|                                                                              | 213<br>% of Total: 0.83% (25,577) | 152<br>% of Total: 0.87% (17,410) | 00:01:18<br>Avg for View: 00:02:10 (-40.29%) | <b>37</b><br>% of Total: 0.50% (7,377) | <b>51.35%</b><br>Avg for View: 32.70% (57.03%) | 26.29%<br>Avg for View: 28.84% (-8.85%) | £0.00<br>% of Total: 0.00% (£0.00) |
| 21. /southern-cef-forum-14-june-2018                                         | 2 (0.94%)                         | 2 (1.32%)                         | 00:09:50                                     | 0 (0.00%)                              | 0.00%                                          | 50.00%                                  | £0.00 (0.00%)                      |
| 22. /southern-cef-funding-0                                                  | 2 (0.94%)                         | 1 (0.66%)                         | 00:03:01                                     | 0 (0.00%)                              | 0.00%                                          | 0.00%                                   | £0.00 (0.00%)                      |
| 23. /southern-cef-partnership-board-members                                  | 2 (0.94%)                         | 1 (0.66%)                         | 00:00:18                                     | 0 (0.00%)                              | 0.00%                                          | 0.00%                                   | £0.00 (0.00%)                      |
| 24. /western-cef-forum-10-july-2018                                          | 2 (0.94%)                         | 2 (1.32%)                         | 00:00:09                                     | 0 (0.00%)                              | 0.00%                                          | 0.00%                                   | £0.00 (0.00%)                      |
| 25. /western-cef-funding-0                                                   | 2 (0.94%)                         | 2 (1.32%)                         | 00:05:52                                     | 1 (2.70%)                              | 100.00%                                        | 50.00%                                  | £0.00 (0.00%)                      |
| 26. /western-cef-funding-sub-committee-and-partnership-board-20-march-2018 @ | 2 (0.94%)                         | 2 (1.32%)                         | 00:03:12                                     | 1 (2.70%)                              | 100.00%                                        | 50.00%                                  | £0.00 (0.00%)                      |
| 27. /central-area-cef-forum-minutes-archive                                  | 1 (0.47%)                         | 1 (0.66%)                         | 00:00:00                                     | 0 (0.00%)                              | 0.00%                                          | 100.00%                                 | £0.00 (0.00%)                      |
| 28. /central-area-cef-get-touch                                              | 1 (0.47%)                         | 1 (0.66%)                         | 00:00:05                                     | 0 (0.00%)                              | 0.00%                                          | 0.00%                                   | £0.00 (0.00%)                      |
| 29. /central-cef-forum-13-june-2018                                          | 1 (0.47%)                         | 1 (0.66%)                         | 00:01:12                                     | 0 (0.00%)                              | 0.00%                                          | 0.00%                                   | £0.00 (0.00%)                      |
| 30. /central-cef-partnership-board-members                                   | 1 (0.47%)                         | 1 (0.66%)                         | 00:00:00                                     | 0 (0.00%)                              | 0.00%                                          | 100.00%                                 | £0.00 (0.00%)                      |